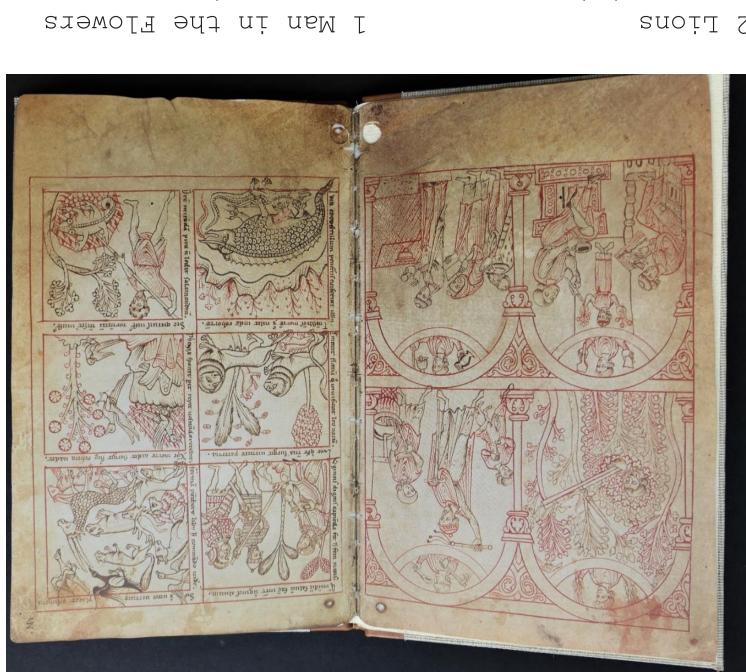

# In the Model Book of Rein, I spy with my little eye...

| Pot over a Fire    | Ţ | l Rabbit             |
|--------------------|---|----------------------|
| Birds              | 9 | 1 Reindeer           |
| Woman with a Bell  | Ţ | 1 Man Writing a Book |
| Man in the Flowers | Ţ | snoid S              |
|                    |   |                      |