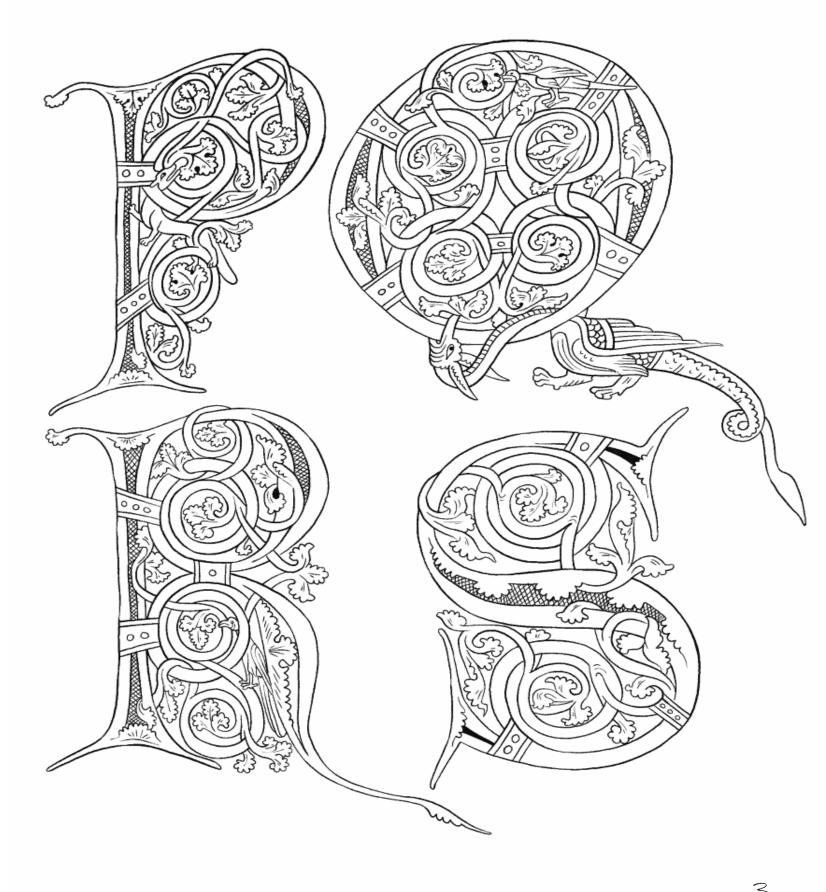

#### (Wodel Book)

- Haggadah 13. Allegorical depictions of beasts derives from
  - 12. Origin of Pitt's facsimile of the Darmstadt
    - 10. Sarajevo Haggadah was Commissioned Here
      - nisq2 ni bns121 .6
      - 7. 7th century Bishop (Toledo)
      - 6. Translated the Phaenomena of Aratus
      - "sepA elbbiM edt to roloz" besinspro .8
- 3. Depicted with an Elegant Crown in Worms Mahzor
  - 2. Namesake of a New York Library
  - 1. Instrument featured in Codex Manesse
  - scriptorium 15. Script used in Rothschild Miscellany
- 14. Nickname for this Manuscript comes from a monastic
  - II. Queen of France (Married to King Charles IV)
- 8. Cathedral in France shown in Honnecourt Portfolio
  - 4. Entered French National Library in 1933