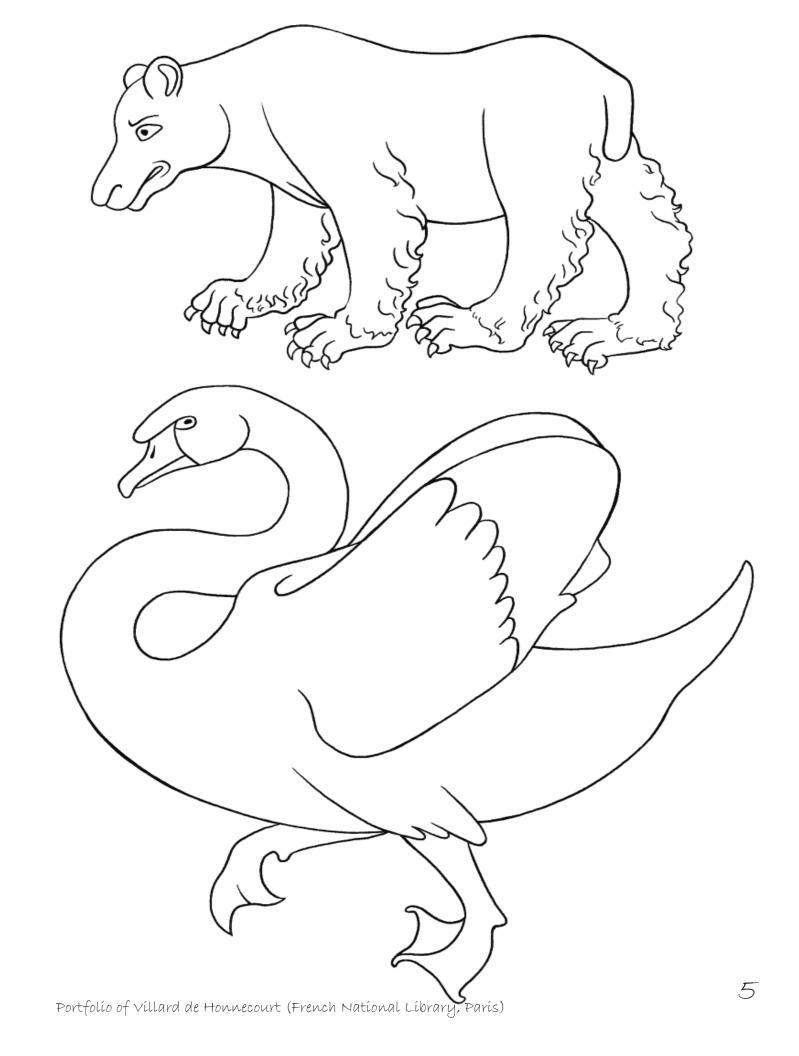

#### (Wodel Book)

- Haggadah 13. Allegorical depictions of beasts derives from
  - 12. Origin of Pitt's facsimile of the Darmstadt
    - 10. Sarajevo Haggadah was Commissioned Here
      - nisq2 ni bns121 .6
      - 7. 7th century Bishop (Toledo)
      - 6. Translated the Phaenomena of Aratus
      - "sepA elbbiM edt to roloz" besinspro .8
- 3. Depicted with an Elegant Crown in Worms Mahzor
  - 2. Namesake of a New York Library
  - 1. Instrument featured in Codex Manesse
  - scriptorium 15. Script used in Rothschild Miscellany
- 14. Nickname for this Manuscript comes from a monastic
  - II. Queen of France (Married to King Charles IV)
- 8. Cathedral in France shown in Honnecourt Portfolio
  - 4. Entered French National Library in 1933