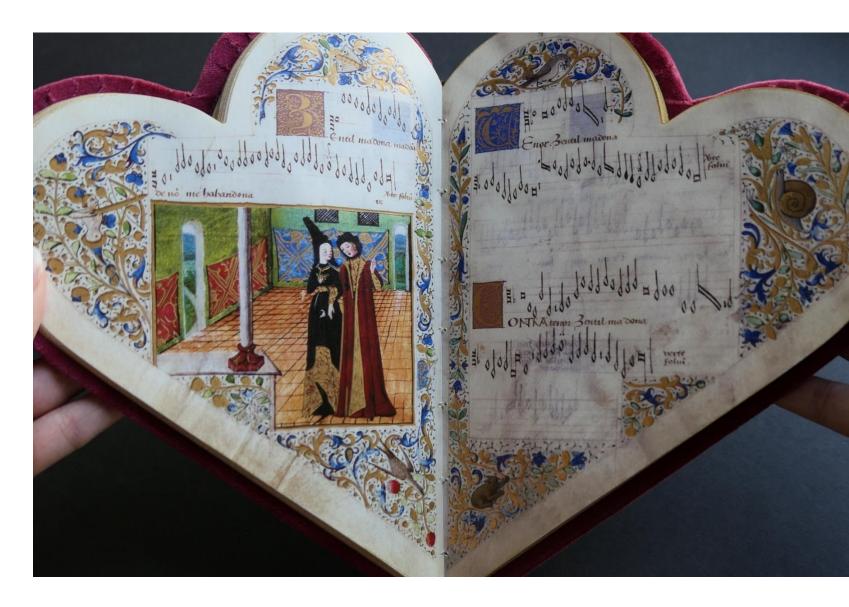

In the Chansonnier Coriforme, I spy with my little eye...

- 1 Letter C
- 1 Woman in a Black Dress
- 1 Snail
- 2 Birds
- 2 Doorways
- 1 Bear
- 1 Blue Wall Poster

... Ayə əlttil ym dtiw yqe I